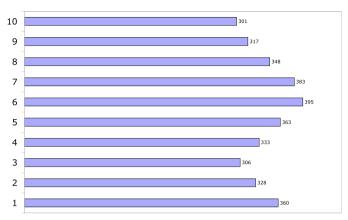

### Financial Members as at 30/6/2004

| Туре               | *97 | *98 | 99  | 00  | 01  | 02  | 03  | 04  | 05  | 06  |
|--------------------|-----|-----|-----|-----|-----|-----|-----|-----|-----|-----|
| Individual         | 228 | 197 | 172 | 186 | 202 | 215 | 206 | 175 | 168 | 157 |
| Family             | 77  | 77  | 87  | 90  | 91  | 95  | 92  | 92  | 87  | 88  |
| Affiliate          | 49  | 47  | 40  | 51  | 65  | 80  | 80  | 75  | 55  | 49  |
| Life               | 6   | 7   | 7   | 6   | 5   | 5   | 5   | 6   | 7   | 7   |
| Total              | 360 | 328 | 306 | 333 | 363 | 395 | 383 | 348 | 317 | 301 |
| Comp<br>Cornstalks | 71  | 73  | 45  | 43  | 50  | 51  | 50  | 51  | 49  | 48  |